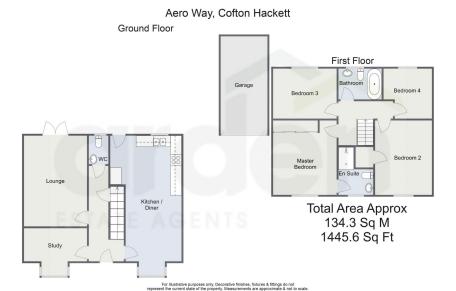

It's who you move with.

Four Bedrooms

Spacious Lounge

Kitchen/Diner with Integrated
Study Appliances

Downstairs WC

Family Bathroom

Rear Garden

• Off Road Parking with Garage

\*\*\*\* NO CHAIN \*\*\*\*An exquisite four-bedroom detached residence nestled in the charming locale of Cofton Hackett. This stunning property showcases an array of desirable features, including a generously proportioned lounge, a contemporary kitchen/diner, an additional reception room, convenient off-road parking, and a delightful rear garden.