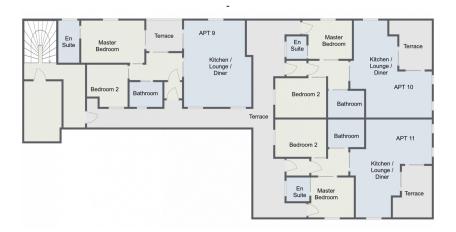

## ONLY 2 PLOTS REMAINING AND LAST PENTHOUSE REMAINING IN PHASE ONE

This unique and striking development is in the heart of the city surrounded by fantastic bars and restaurants, and on the same road as Worcester Foregate Street Station. Arden Estates are delighted to bring these exclusive and sophisticated apartments to the market. Three penthouses, each complemented by a private roof terrace, with panoramic views, including the Cathedral and Malvern Hills.

In addition to the penthouses, we have an eclectic mix of oneand two-bedroom apartments, some with private terraces. All apartments have been designed and finished to a very high specification and design. Each apartment will have access to a