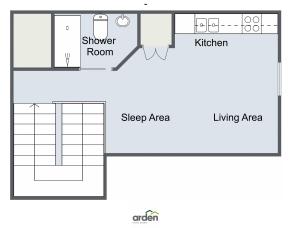

## Plot 12, The Loft.

Access is gained via communal entrance. The Loft is a cosy all in one open plan living/kitchen/sleeping area with storage cupboard. The kitchen space offers base and eye level units with built in appliances. Shower room. The property benefits from heating and city centre living.

Please see individual floor plans for each apartments layout. Please note the CGI's are for selected plots and are illustration only.