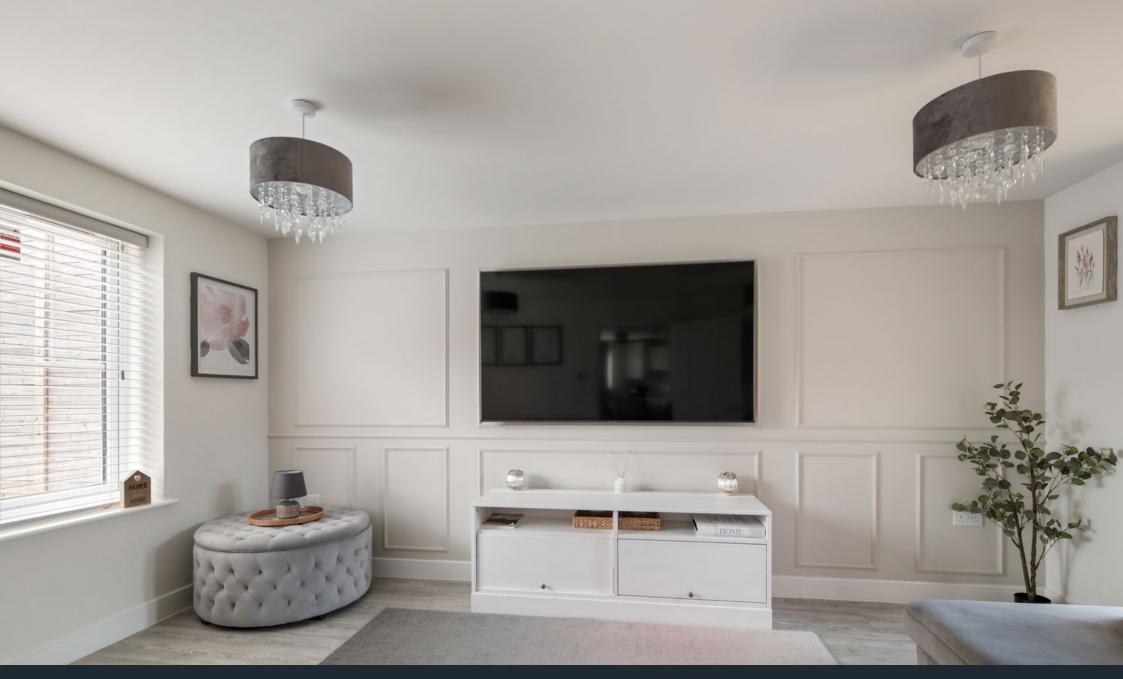

The living room is a bright space, thanks to its dual aspect, with a window to one side and French doors to the rear garden opposite. The décor matches the rest of the home with muted tones and panelling details.