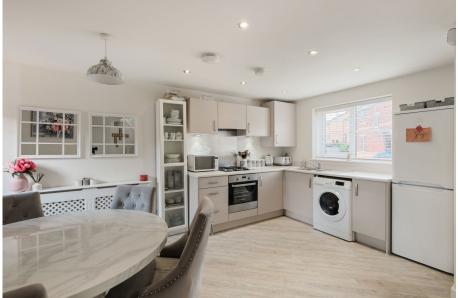

Entering the property, there is a useful porch and storage cupboard adding to the practicality of the home. The kitchen diner is adorned in neutral muted tones, the first hint of how homely the property is. The kitchen offers a range of cupboards, handy drawers, a gas hob, electric oven and extractor fan. There is convenient space for your washing machine and fridge freezer. The open plan layout allows for the everyone to socialise while cooking and entertaining guests.