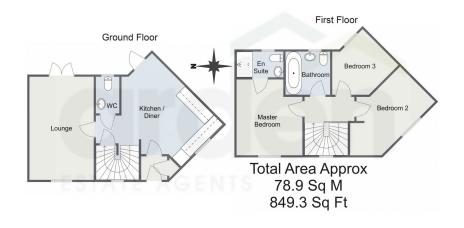

Williamson Road, Worcester

For illustrative purposes only. Decorative finishes, fixtures & fittings do not represent the current state of the property. Measurements are approximate & not to scal Floor Plans made using RoomSketcher.