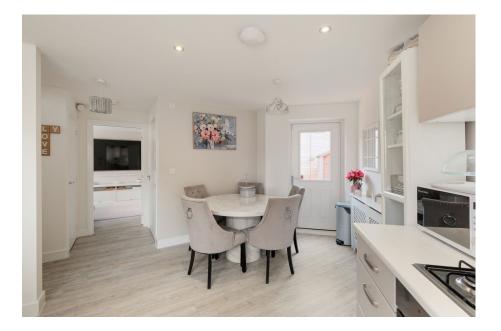

Entering the property, there is a useful porch and storage cupboard adding to the practicality of the home. The kitchen diner is adorned in neutral muted tones, the first hint of how homely the property is. The kitchen offers a range of cupboards, handy drawers, a gas hob, electric oven and extractor fan. There is convenient space for your washing machine and fridge freezer. The open plan layout allows for the everyone to socialise while cooking and entertaining guests.